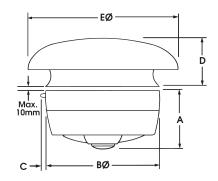

# Dimensions (mm)

| Size          | 6 mm | 7 mm | 9 mm | 12 mm |
|---------------|------|------|------|-------|
| А             | 140  | 147  | 166  | 201   |
| ВØ            | 216  | 254  | 295  | 381   |
| С             | 21   | 21   | 21   | 21    |
| D             | 95   | 108  | 121  | 146   |
| ΕØ            | 267  | 330  | 394  | 508   |
| Fixing hole Ø | 184  | 222  | 260  | 337   |
| Weight kg     | 3.2  | 3.9  | 5.5  | 8.5   |